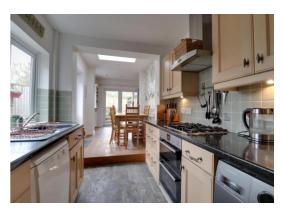

### **Kitchen** 9' 11" x 7' 6" (3.02m x 2.28m)

Fitted with wall and base units with worksurface over which incorporates a sink unit and drainer, integrated double over and gas hob with extractor over, space for appliances, double glazed window to the side elevation, door giving access down to the cellar, open plan with dining area.

#### **Dining Area** 14' 3" x 7' 2" (4.35m x 2.18m)

Extended dining area with French doors to the rear elevation and UPVC door to the side, vaulted skylight to ceiling, wood panelled flooring, radiator.