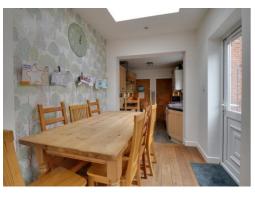

### **Kitchen** 9' 11" x 7' 6" (3.02m x 2.28m)

Fitted with wall and base units with worksurface over which incorporates a sink unit and drainer, integrated double over and gas hob with extractor over, space for appliances, double glazed window to the side elevation, door giving access down to the cellar, open plan with dining area.

#### **Dining Area** 14' 3" x 7' 2" (4.35m x 2.18m)

Extended dining area with French doors to the rear elevation and UPVC door to the side, vaulted skylight to ceiling, wood panelled flooring, radiator.