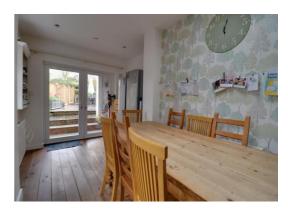

#### **Dining Area** 14' 3" x 7' 2" (4.35m x 2.18m)

Extended dining area with French doors to the rear elevation and UPVC door to the side, vaulted skylight to ceiling, wood panelled flooring, radiator.