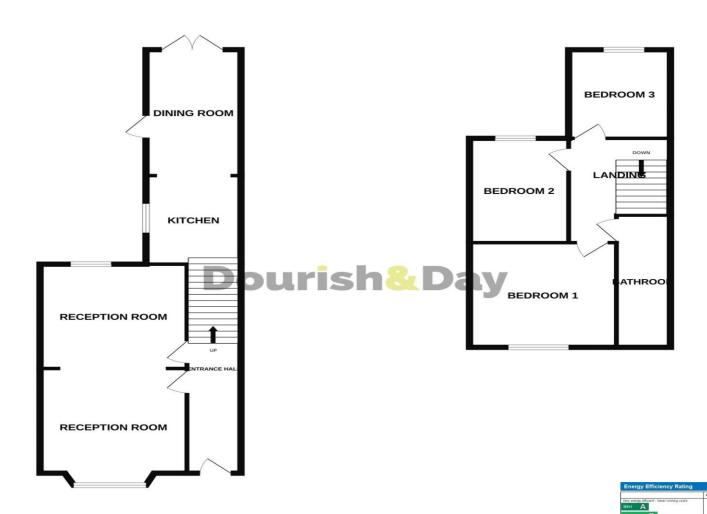

### **Entrance Hallway**

Original guarry tiled floor, stairs to first floor.

### **Reception Room** 27' 6" x 11' 10" (8.38m x 3.61m)

A spacious open plan reception room having double glazed bay window to the front elevation and double glazed window to the rear elevation, multi fuel fire set in exposed brick recess with slate hearth, wood effect laminate flooring, two radiators.

### **Kitchen** 9' 11" x 7' 6" (3.02m x 2.28m)

Fitted with wall and base units with worksurface over which incorporates a sink unit and drainer, integrated double over and gas hob with extractor over, space for appliances, double glazed window to the side elevation, door giving access down to the cellar, open plan with dining area.

#### **Dining Area** 14' 3" x 7' 2" (4.35m x 2.18m)

Extended dining area with French doors to the rear elevation and UPVC door to the side, vaulted skylight to ceiling, wood panelled flooring, radiator.

#### **Bedroom One** 11' 10" x 11' 11" (3.61m x 3.63m)

Double glazed window to the front elevation, built in wardrobe, radiator.

#### **Bedroom Two** 11' 11" x 8' 1" (3.63m x 2.46m)

Double glazed window to the rear elevation, radiator.

#### **Bedroom Three** 9' 10" x 7' 7" (3.00m x 2.30m)

Double glazed window to the rear elevation, radiator.

#### **Bathroom** 11' 3" x 3' 7" (3.42m x 1.10m)

White suite comprising; low level WC, hand wash basin set in vanity unit and bath with shower over, wood flooring, double glazed window to the front elevation, radiator.

#### **Exterior**

The stunning rear garden offers a good size lawn, Indian Stone patio and pagoda, all of which enjoy a good degree of privacy.