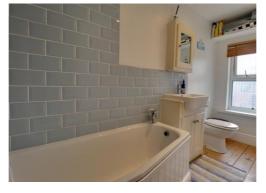

#### **Bathroom** 11' 3" x 3' 7" (3.42m x 1.10m)

White suite comprising; low level WC, hand wash basin set in vanity unit and bath with shower over, wood flooring, double glazed window to the front elevation, radiator.