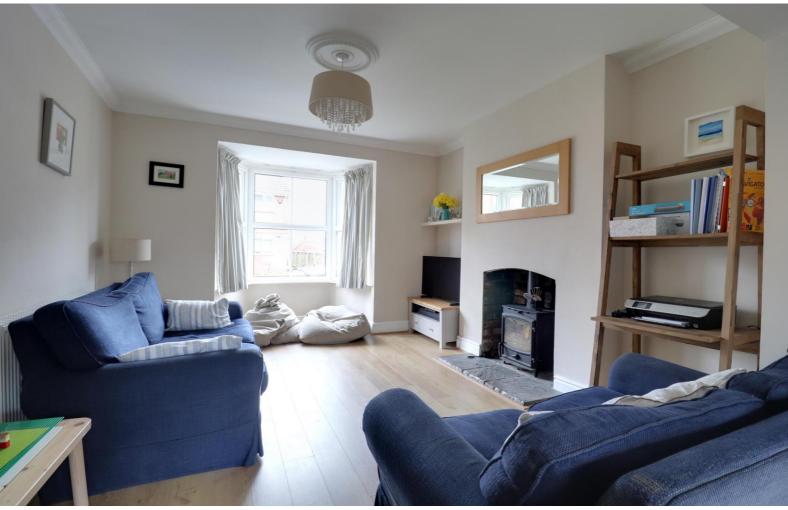

### **Reception Room** 27' 6" x 11' 10" (8.38m x 3.61m)

A spacious open plan reception room having double glazed bay window to the front elevation and double glazed window to the rear elevation, multi fuel fire set in exposed brick recess with slate hearth, wood effect laminate flooring, two radiators.