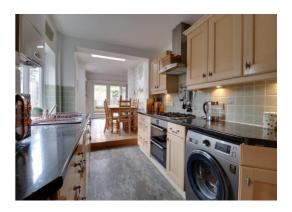

### **Kitchen** 9' 11" x 7' 6" (3.02m x 2.28m)

Fitted with wall and base units with worksurface over which incorporates a sink unit and drainer, integrated double over and gas hob with extractor over, space for appliances, double glazed window to the side elevation, door giving access down to the cellar, open plan with dining area.

#### **Dining Area** 14' 3" x 7' 2" (4.35m x 2.18m)

Extended dining area with French doors to the rear elevation and UPVC door to the side, vaulted skylight to ceiling, wood panelled flooring, radiator.