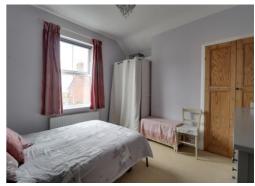

#### **Bedroom One** 11' 10" x 11' 11" (3.61m x 3.63m)

Double glazed window to the front elevation, built in wardrobe, radiator.

#### **Bedroom Two** 11' 11" x 8' 1" (3.63m x 2.46m)

Double glazed window to the rear elevation, radiator.

#### **Bedroom Three** 9' 10" x 7' 7" (3.00m x 2.30m)

Double glazed window to the rear elevation, radiator.