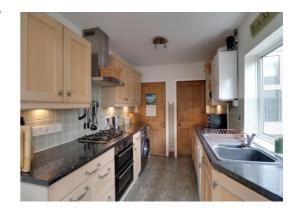

### **Kitchen** 9' 11" x 7' 6" (3.02m x 2.28m)

Fitted with wall and base units with worksurface over which incorporates a sink unit and drainer, integrated double over and gas hob with extractor over, space for appliances, double glazed window to the side elevation, door giving access down to the cellar, open plan with dining area.